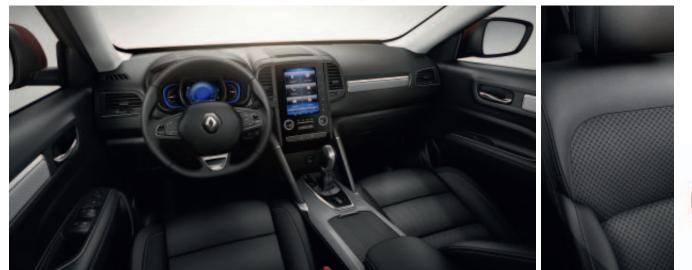

#### Perfectly exclusive

Experience rare sensations with KOLEOS INITIALE PARIS, saving the best of Renault's expertise just for you. The design is enhanced by the deep metallic hue of its Amethyst Black tint, 19-inch diamond cut wheel rims, special marking under the front logo and a chrome trim on the tips of the front wings. The seats, steering wheel and gear lever feature the sensual, premium natural grain of Nappa leather. Wrap-around headrest, heated/cooled seat cushions—every detail inspires a feeling of luxury. Connect all of your devices and access a large range of driving aids.

#### Interior design

- Leather-covered\* dashboard with stitching
- Leather\* upholstery Monochrome Slate Grey/Black Nappa
- Floor mat INITIALE PARIS
- Interior decoration INITIALE PARIS

#### Comfort and multimedia

- Premium leather\* steering wheel
- 6-position electrically adjustable driver's seat with lumbar adjustment

- Heated/cooled front seats
- Renault hands-free entry and starting card,
- with locking when moving away from the vehicle
- Relax front and rear headrests
- Laminated side glazing
- Driver and passenger centre handles
- Sliding central armrest
- Air vents for rear seats
- Console with 2 wide cup holders
- Cooled cup holders
- R-LINK 2 connected multimedia system with 8.7" capacitive screen, mapping, Bluetooth<sup>®</sup> connection, hands-free telephone
- Bose<sup>®</sup> Surround Sound System with 11 speakers and subwoofer