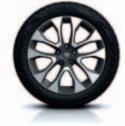

#### Interior design

- Black fabric seats
- Console with 2 wide cup holders
- Nappa leather\* steering wheel

#### Interior design

- Mixed Black plastic-coated upholstery
- Honey interior decoration