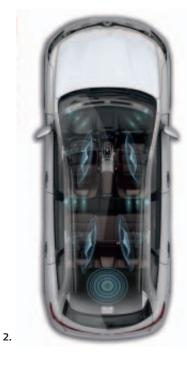

#### Bose<sup>®</sup> Surround. A sound you can feel

The exclusive Bose<sup>®</sup> sound system that comes with the New Koleos takes you inside the sound, to where the emotion is strongest. Its 13 high-performance speakers give you the feeling you are sitting in the middle of a concert hall. Together they create a Surround sound that immerses passengers and reproduces the sound quality of a live performance. Set off on an adventure and let yourself go with a sound that is rich, pure and balanced.