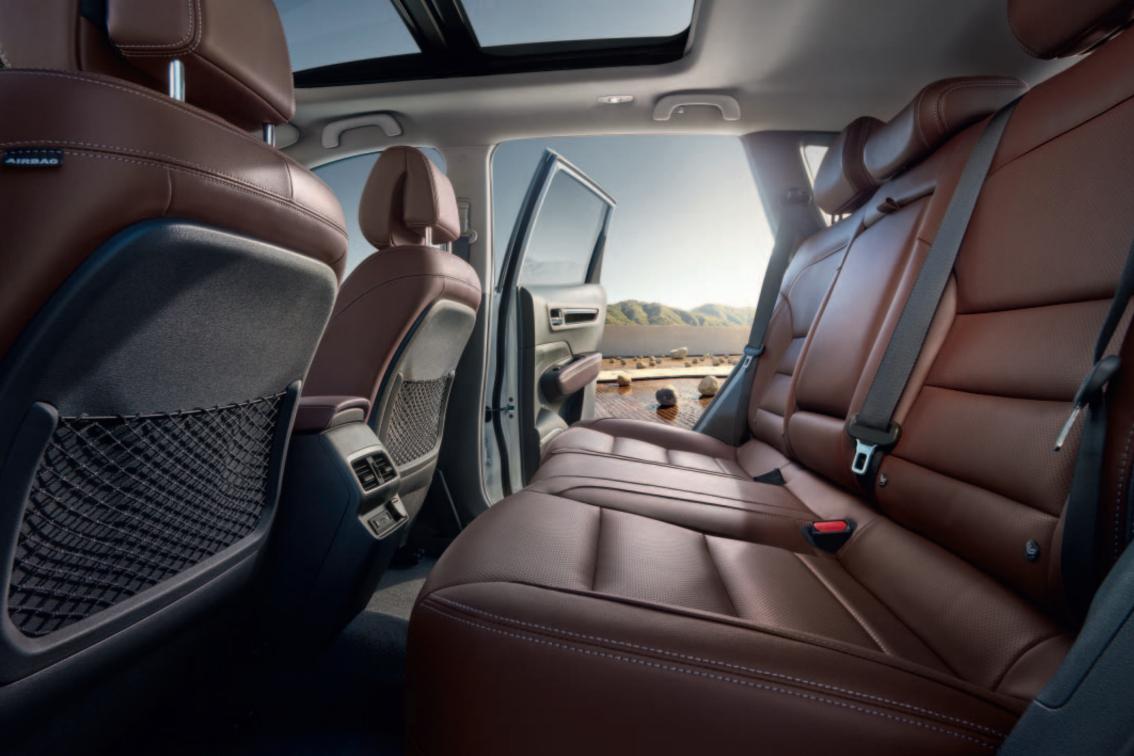

## Comfort in any situation

The New Koleos thinks big. The generous amount of space has been dedicated to your comfort and that of your passengers. Your seat hugs you whilst the sunroof opens up new perspectives. You experience the spirit of adventure that comes with SUVs from the comfort of your "cocoon", both in front and in the rear. To make your life easier, Renault has fitted the New Koleos with Remote Engine Start. Programme it with the time that you want your vehicle to start and by the time you step into your car, the temperature inside will be perfect. Welcome to a new kind of comfort with programmable settings.

# It indulges you with plenty of space

The New Koleos is generous when it comes to space. Enjoy the tailor-made comfort of its heated and ventilated front seats. Your rear passengers can also enjoy unrivalled comfort and convenience with large cup holders that have been designed to keep your drinks up in all circumstances. The rich connectivity interface enables you to connect your devices. Every journey is a chance to escape.