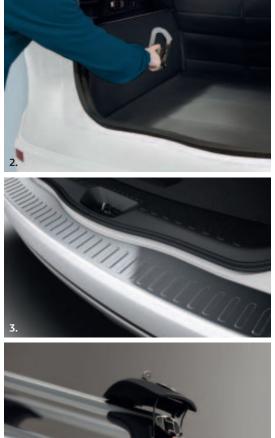

## **On-board experience**

1. Modular boot protection - EasyFlex. Non-slip and waterproof, it is essential for protecting the boot of your vehicle and transporting bulky and dirty items! It folds and unfolds easily, adapting to the position of the rear seats. Once completely unfolded, it covers the entire loading space. Versatile and practical, for daily use and for leisure activities.