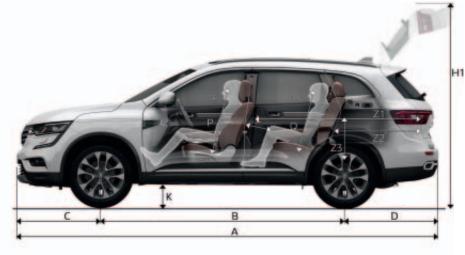

# Freewheel

|                                                                                                                        | SCe 145                                            | SCe 145                              | SCe 145<br>4x4                         | SCe 170                                           | SCe 170<br>4x4                                    | dCi 175                                       | dCi 175<br>4x4                                |
|------------------------------------------------------------------------------------------------------------------------|----------------------------------------------------|--------------------------------------|----------------------------------------|---------------------------------------------------|---------------------------------------------------|-----------------------------------------------|-----------------------------------------------|
| ENGINES                                                                                                                |                                                    |                                      |                                        |                                                   |                                                   |                                               |                                               |
| Fuel                                                                                                                   | Petrol                                             | Petrol                               | Petrol                                 | Petrol                                            | Petrol                                            | Diesel                                        | Diesel                                        |
| Fiscal rating (CV)                                                                                                     |                                                    |                                      |                                        |                                                   |                                                   |                                               |                                               |
| Max. power kW EEC (hp) at engine speed of (rpm)                                                                        | 106 at 6,000                                       | 106 at 6,000                         | 106 at 6,000                           | 126 at 6,000                                      | 126 at 6,000                                      | 130 at 3,750                                  | 128 at 3,750                                  |
| Max. torque Nm EEC (m.kg) at revs of (rpm)                                                                             | 200 at 4,400                                       | 200 at 4,400                         | 200 at 4,400                           | 233 at 4,000                                      | 233 at 4,000                                      | 380 at 2,000                                  | 380 at 2,000                                  |
| Injection type                                                                                                         | Direct injection                                   | Direct injection                     | Direct injection                       | Multi-Point Injection                             | Multi-Point Injection                             | Direct injection                              | Direct injection                              |
| Capacity (cm <sup>3</sup> )                                                                                            | 1,997                                              | 1,997                                | 1,997                                  | 2,488                                             | 2,488                                             | 1,995                                         | 1,995                                         |
| No. of cylinders/valves                                                                                                |                                                    |                                      |                                        | 4/16                                              |                                                   |                                               |                                               |
| Emission control standard                                                                                              | Catalytic Converter                                | Catalytic Converter                  | Catalytic Converter                    | Catalytic Converter                               | Catalytic Converter                               | Euro 6                                        | Euro 6                                        |
| Transmission                                                                                                           |                                                    |                                      |                                        |                                                   |                                                   |                                               |                                               |
| Stop & Start                                                                                                           | No                                                 | No                                   | No                                     | No(GOM)/Yes(PRC)                                  | No(GOM)/Yes(PRC)                                  | Yes                                           | Yes                                           |
| PERFORMANCE                                                                                                            |                                                    |                                      |                                        |                                                   |                                                   |                                               |                                               |
| Top speed (km/h) / 0-100 km/h (s)                                                                                      | 180 (test)/188 (tcs)/10.6                          | 178.3 (test)/188 (tcs)/11.1          | 172.6 (test)/187 (tcs)/11.3            | 185.4 (test)/200 (tcs)/9.5                        | 199 (tcs)/9.8                                     | 205(?)/9.9                                    | ?/10.2                                        |
| 10p speed (kii/ii) / 0-100 kii/ii (s)                                                                                  | 100 ((250)/ 100 ((25)/ 10.0                        | 176.5 (1650) 166 (165)/ 11.1         | 172.0 (1030) 107 (103) 11.3            | 103.4 ((030)/200 ((03)/3.3                        | 199 (((3)) 9.0                                    | 203(.,) 5.5                                   | .710.2                                        |
| GEARBOX                                                                                                                |                                                    |                                      |                                        |                                                   |                                                   |                                               |                                               |
| Gearbox type / Number of gears                                                                                         | Manual/6                                           | X-Tronic/6                           | X-Tronic/6                             | X-Tronic/6                                        | X-Tronic/6                                        | X-Tronic/7                                    | X-Tronic/7                                    |
| STEERING                                                                                                               |                                                    |                                      |                                        |                                                   |                                                   |                                               |                                               |
| Steering                                                                                                               |                                                    |                                      |                                        | EPS column                                        |                                                   |                                               |                                               |
| Turning circle, kerb to kerb (m)                                                                                       |                                                    |                                      |                                        | 12.1/11.4                                         |                                                   |                                               |                                               |
|                                                                                                                        |                                                    |                                      |                                        | ,                                                 |                                                   |                                               |                                               |
| VEHICLE DATA                                                                                                           | 0.014                                              | 0.014                                | 0.010                                  | 0.014                                             | 0.010                                             | 0.75                                          | 0.75                                          |
| Aerodynamics CdA                                                                                                       | 0.914                                              | 0.914                                | 0.919                                  | 0.914                                             | 0.919                                             | 0.35                                          | 0.35                                          |
| BRAKING                                                                                                                |                                                    |                                      |                                        |                                                   |                                                   |                                               |                                               |
| Front: ventilated disc Ø (mm) / thickness (mm)                                                                         | 296/26                                             | 296/26                               | 296/26                                 | 296/26                                            | 296/26                                            | 320/28                                        | 320/28                                        |
| Rear: ventilated disc Ø (mm) / thickness (mm)                                                                          | 292/16                                             | 292/16                               | 292/16                                 | 292/16                                            | 292/16                                            | 292/16                                        | 292/16                                        |
| WHEELS AND TYRES                                                                                                       |                                                    |                                      |                                        |                                                   |                                                   |                                               |                                               |
| Standard tyre size (front and rear)                                                                                    |                                                    |                                      |                                        |                                                   |                                                   |                                               |                                               |
|                                                                                                                        |                                                    |                                      |                                        |                                                   |                                                   |                                               |                                               |
| FUEL CONSUMPTION AND EMISSIONS (1)                                                                                     |                                                    |                                      |                                        |                                                   |                                                   |                                               |                                               |
| Homologation protocol                                                                                                  |                                                    |                                      |                                        | NEDC                                              |                                                   |                                               |                                               |
| Ecomode                                                                                                                |                                                    |                                      |                                        | <u></u>                                           |                                                   |                                               |                                               |
| Fuel tank capacity (l)                                                                                                 |                                                    |                                      |                                        | 60                                                |                                                   |                                               |                                               |
| AdBlue® tank capacity (2) (I)                                                                                          |                                                    |                                      |                                        |                                                   |                                                   | 4.67                                          | 150                                           |
| CO <sub>2</sub> emissions (g/km)                                                                                       |                                                    |                                      |                                        |                                                   |                                                   | 163                                           | 168                                           |
| Consumption over a combined cycle (I/100 km)                                                                           |                                                    |                                      |                                        |                                                   |                                                   | 6.2                                           | 6.4                                           |
| Consumption over an urban cycle (I/100 km)                                                                             |                                                    |                                      |                                        |                                                   |                                                   | 6.8                                           | 7                                             |
| Consumption over an extra-urban cycle (I/100 km)                                                                       |                                                    |                                      |                                        |                                                   |                                                   | 5.8                                           | 6                                             |
| WEIGHTS (KG) AND VOLUMES                                                                                               |                                                    |                                      |                                        |                                                   |                                                   |                                               |                                               |
| Empty weight in running order                                                                                          | 1,495                                              | 1,534 (GOM)/1,533 (China)            | 1,600                                  | 1,540 (GOM)/1,567 (China)                         | 1,607 (GOM)/1,637 (China)                         | 1,698 (EU)/1,643(GOM)                         | 1,769 (EU)/1,696(GOM)                         |
| Gross train weight (GTW)                                                                                               | 3,514                                              | 3,575 (GOM)/N/A (China)              | 3,640                                  | 3,751 (GOM)/N/A (China)                           | 3,807 (GOM)/N/A (China)                           | 3,871 (EU)/3,875 (GOM)                        | 3,912 (EU)/3,923 (GOM)                        |
| Gross vehicle weight (GVW)                                                                                             | 2,014                                              | 2,075 (GOM)/2,004 (China)            | 2,140                                  | 2,101 (GOM)/2,030 (China)                         | 2,157 (GOM)/2,087 (China)                         | 2,221 (EU)/2,225 (GOM)                        | 2,262 (EU)/2,273 (GOM)                        |
| Payload (3)                                                                                                            | 519                                                | 541 (GOM)/N/A (China)                | 540                                    | 561 (GOM)/N/A China)                              | 550 (GOM)/N/A (China)                             | 87 (EU)/582 (GOM)                             | 87 (EU)/577 (GOM)                             |
| Max. towing weight (braked/unbraked)                                                                                   | 1,500/750                                          | 1,500/ N/A(China)                    | 1,500/750                              | 1,650 (GOM)-N/A (China)/<br>750 (GOM)-N/A (China) | 1,650 (GOM)-N/A (China)/<br>750 (GOM), N/A(China) | 1,650 (EU)-1,650 (GOM)/<br>750 (EU)-750 (GOM) | 1,650 (EU)-1,650 (GOM)/<br>750 (EU)-750 (GOM) |
| Min. boot volume under luggage shelf<br>with repair kit/with spare wheel (4) (dm³ VDA)                                 |                                                    |                                      |                                        |                                                   |                                                   |                                               |                                               |
| Max. boot volume with rear bench seat folded with repair kit/with spare wheel (4) (dm³ VDA)                            |                                                    |                                      |                                        |                                                   |                                                   |                                               |                                               |
| Min. boot volume under luggage shelf<br>with repair kit/with spare wheel (I)                                           |                                                    |                                      |                                        |                                                   |                                                   |                                               |                                               |
| Max. boot volume with rear bench seat folded with repair kit/with spare wheel (I)                                      |                                                    |                                      |                                        |                                                   |                                                   |                                               |                                               |
| (1) Fuel consumption and CO <sub>2</sub> emissions are certified using a standard, m<br>According to ISO standard 3832 | egulated method. It is identical for all manufactu | rers and allows vehicles to be compa | red. (2) Actual fuel and AdBlue® consu | Imption depends on vehicle use, equ               | ipment, the user's driving style and lo           | bading. (3) The payload indicated is fo       | or the lowest equipment level. (4)            |