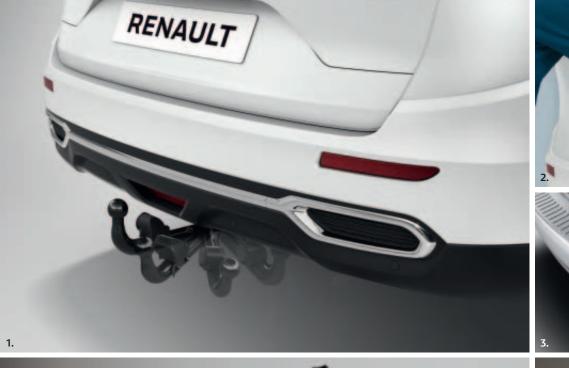

## Leisure

**1.-2. All-electric towbar.** Make the most of a towbar system, ready to use in a few seconds and without tools or effort, for towing or transporting your equipment. Automatically position the towbar via a control in the boot. It becomes invisible and protects the design of your vehicle. Official Renault equipment – for perfect compatibility with your Koleos.