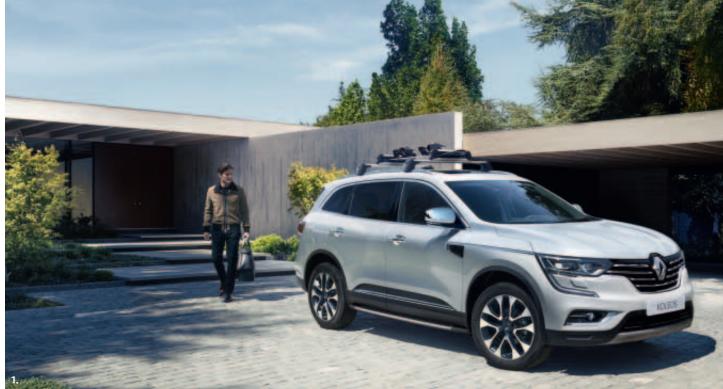

### A powerful, athletic style

The New Koleos broadens your outlook. An unprecedented combination of power and refinement, its assertive design pushes the boundaries of what is expected and expresses itself with bold style. Its confident stature commands respect. An SUV with broad shoulders and muscular side panels, its robust front end, broad tyres and large wheelbase give it the look of a partner that can rise to any challenge. The New Koleos takes you further, whichever path you take, whatever your quest.

## The art of drawing attention

The New Koleos embodies new aspirations. Charismatic, with a sense of detail and personality enhanced by its sleek appearance and athletic curves. The chrome inserts that start at the headlamps underline the vehicle's dynamism and strength of character in an elegant and singular fashion. The striking design of the lighting signature and the LED PURE VISION projectors attract attention and make an impression. Right down to the robust look of its 19-inch alloy wheels, the New Koleos reflects your desire to get ahead.