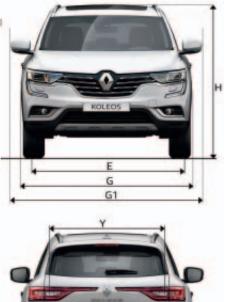

# Freewheel

|                                                                                                                        | SCe 145                                            | SCe 145                              | SCe 145<br>4x4                         | SCe 170                                           | SCe 170<br>4x4                                    | dCi 175                                       | dCi 175<br>4x4                                |
|------------------------------------------------------------------------------------------------------------------------|----------------------------------------------------|--------------------------------------|----------------------------------------|---------------------------------------------------|---------------------------------------------------|-----------------------------------------------|-----------------------------------------------|
| ENGINES                                                                                                                |                                                    |                                      |                                        |                                                   |                                                   |                                               |                                               |
| Fuel                                                                                                                   | Petrol                                             | Petrol                               | Petrol                                 | Petrol                                            | Petrol                                            | Diesel                                        | Diesel                                        |
| Fiscal rating (CV)                                                                                                     |                                                    |                                      |                                        |                                                   |                                                   |                                               |                                               |
| Max. power kW EEC (hp) at engine speed of (rpm)                                                                        | 106 at 6,000                                       | 106 at 6,000                         | 106 at 6,000                           | 126 at 6,000                                      | 126 at 6,000                                      | 130 at 3,750                                  | 128 at 3,750                                  |
| Max. torque Nm EEC (m.kg) at revs of (rpm)                                                                             | 200 at 4,400                                       | 200 at 4,400                         | 200 at 4,400                           | 233 at 4,000                                      | 233 at 4,000                                      | 380 at 2,000                                  | 380 at 2,000                                  |
| Injection type                                                                                                         | Direct injection                                   | Direct injection                     | Direct injection                       | Multi-Point Injection                             | Multi-Point Injection                             | Direct injection                              | Direct injection                              |
| Capacity (cm <sup>3</sup> )                                                                                            | 1,997                                              | 1,997                                | 1,997                                  | 2,488                                             | 2,488                                             | 1,995                                         | 1,995                                         |
| No. of cylinders/valves                                                                                                |                                                    |                                      |                                        | 4/16                                              |                                                   |                                               |                                               |
| Emission control standard                                                                                              | Catalytic Converter                                | Catalytic Converter                  | Catalytic Converter                    | Catalytic Converter                               | Catalytic Converter                               | Euro 6                                        | Euro 6                                        |
| Transmission                                                                                                           |                                                    |                                      |                                        |                                                   |                                                   |                                               |                                               |
| Stop & Start                                                                                                           | No                                                 | No                                   | No                                     | No(GOM)/Yes(PRC)                                  | No(GOM)/Yes(PRC)                                  | Yes                                           | Yes                                           |
| PERFORMANCE                                                                                                            |                                                    |                                      |                                        |                                                   |                                                   |                                               |                                               |
| Top speed (km/h) / 0-100 km/h (s)                                                                                      | 180 (test)/188 (tcs)/10.6                          | 178.3 (test)/188 (tcs)/11.1          | 172.6 (test)/187 (tcs)/11.3            | 185.4 (test)/200 (tcs)/9.5                        | 199 (tcs)/9.8                                     | 205(?)/9.9                                    | ?/10.2                                        |
| 10p speed (kii/ii) / 0-100 kii/ii (s)                                                                                  | 100 ((250)/ 100 ((25)/ 10.0                        | 176.5 (1650) 166 (165)/ 11.1         | 172.0 (1030) 107 (103) 11.3            | 103.4 ((030)/200 ((03)/3.3                        | 199 (((3)) 9.0                                    | 203(.,) 5.5                                   | .710.2                                        |
| GEARBOX                                                                                                                |                                                    |                                      |                                        |                                                   |                                                   |                                               |                                               |
| Gearbox type / Number of gears                                                                                         | Manual/6                                           | X-Tronic/6                           | X-Tronic/6                             | X-Tronic/6                                        | X-Tronic/6                                        | X-Tronic/7                                    | X-Tronic/7                                    |
| STEERING                                                                                                               |                                                    |                                      |                                        |                                                   |                                                   |                                               |                                               |
| Steering                                                                                                               |                                                    |                                      |                                        | EPS column                                        |                                                   |                                               |                                               |
| Turning circle, kerb to kerb (m)                                                                                       |                                                    |                                      |                                        | 12.1/11.4                                         |                                                   |                                               |                                               |
|                                                                                                                        |                                                    |                                      |                                        | ,                                                 |                                                   |                                               |                                               |
| VEHICLE DATA                                                                                                           | 0.014                                              | 0.014                                | 0.010                                  | 0.014                                             | 0.010                                             | 0.75                                          | 0.75                                          |
| Aerodynamics CdA                                                                                                       | 0.914                                              | 0.914                                | 0.919                                  | 0.914                                             | 0.919                                             | 0.35                                          | 0.35                                          |
| BRAKING                                                                                                                |                                                    |                                      |                                        |                                                   |                                                   |                                               |                                               |
| Front: ventilated disc Ø (mm) / thickness (mm)                                                                         | 296/26                                             | 296/26                               | 296/26                                 | 296/26                                            | 296/26                                            | 320/28                                        | 320/28                                        |
| Rear: ventilated disc Ø (mm) / thickness (mm)                                                                          | 292/16                                             | 292/16                               | 292/16                                 | 292/16                                            | 292/16                                            | 292/16                                        | 292/16                                        |
| WHEELS AND TYRES                                                                                                       |                                                    |                                      |                                        |                                                   |                                                   |                                               |                                               |
| Standard tyre size (front and rear)                                                                                    |                                                    |                                      |                                        |                                                   |                                                   |                                               |                                               |
|                                                                                                                        |                                                    |                                      |                                        |                                                   |                                                   |                                               |                                               |
| FUEL CONSUMPTION AND EMISSIONS (1)                                                                                     |                                                    |                                      |                                        |                                                   |                                                   |                                               |                                               |
| Homologation protocol                                                                                                  |                                                    |                                      |                                        | NEDC                                              |                                                   |                                               |                                               |
| Ecomode                                                                                                                |                                                    |                                      |                                        | <u></u>                                           |                                                   |                                               |                                               |
| Fuel tank capacity (l)                                                                                                 |                                                    |                                      |                                        | 60                                                |                                                   |                                               |                                               |
| AdBlue® tank capacity (2) (I)                                                                                          |                                                    |                                      |                                        |                                                   |                                                   | 4.67                                          | 150                                           |
| CO <sub>2</sub> emissions (g/km)                                                                                       |                                                    |                                      |                                        |                                                   |                                                   | 163                                           | 168                                           |
| Consumption over a combined cycle (I/100 km)                                                                           |                                                    |                                      |                                        |                                                   |                                                   | 6.2                                           | 6.4                                           |
| Consumption over an urban cycle (I/100 km)                                                                             |                                                    |                                      |                                        |                                                   |                                                   | 6.8                                           | 7                                             |
| Consumption over an extra-urban cycle (I/100 km)                                                                       |                                                    |                                      |                                        |                                                   |                                                   | 5.8                                           | 6                                             |
| WEIGHTS (KG) AND VOLUMES                                                                                               |                                                    |                                      |                                        |                                                   |                                                   |                                               |                                               |
| Empty weight in running order                                                                                          | 1,495                                              | 1,534 (GOM)/1,533 (China)            | 1,600                                  | 1,540 (GOM)/1,567 (China)                         | 1,607 (GOM)/1,637 (China)                         | 1,698 (EU)/1,643(GOM)                         | 1,769 (EU)/1,696(GOM)                         |
| Gross train weight (GTW)                                                                                               | 3,514                                              | 3,575 (GOM)/N/A (China)              | 3,640                                  | 3,751 (GOM)/N/A (China)                           | 3,807 (GOM)/N/A (China)                           | 3,871 (EU)/3,875 (GOM)                        | 3,912 (EU)/3,923 (GOM)                        |
| Gross vehicle weight (GVW)                                                                                             | 2,014                                              | 2,075 (GOM)/2,004 (China)            | 2,140                                  | 2,101 (GOM)/2,030 (China)                         | 2,157 (GOM)/2,087 (China)                         | 2,221 (EU)/2,225 (GOM)                        | 2,262 (EU)/2,273 (GOM)                        |
| Payload (3)                                                                                                            | 519                                                | 541 (GOM)/N/A (China)                | 540                                    | 561 (GOM)/N/A China)                              | 550 (GOM)/N/A (China)                             | 87 (EU)/582 (GOM)                             | 87 (EU)/577 (GOM)                             |
| Max. towing weight (braked/unbraked)                                                                                   | 1,500/750                                          | 1,500/ N/A(China)                    | 1,500/750                              | 1,650 (GOM)-N/A (China)/<br>750 (GOM)-N/A (China) | 1,650 (GOM)-N/A (China)/<br>750 (GOM), N/A(China) | 1,650 (EU)-1,650 (GOM)/<br>750 (EU)-750 (GOM) | 1,650 (EU)-1,650 (GOM)/<br>750 (EU)-750 (GOM) |
| Min. boot volume under luggage shelf<br>with repair kit/with spare wheel (4) (dm³ VDA)                                 |                                                    |                                      |                                        |                                                   |                                                   |                                               |                                               |
| Max. boot volume with rear bench seat folded with repair kit/with spare wheel (4) (dm³ VDA)                            |                                                    |                                      |                                        |                                                   |                                                   |                                               |                                               |
| Min. boot volume under luggage shelf<br>with repair kit/with spare wheel (I)                                           |                                                    |                                      |                                        |                                                   |                                                   |                                               |                                               |
| Max. boot volume with rear bench seat folded with repair kit/with spare wheel (I)                                      |                                                    |                                      |                                        |                                                   |                                                   |                                               |                                               |
| (1) Fuel consumption and CO <sub>2</sub> emissions are certified using a standard, m<br>According to ISO standard 3832 | egulated method. It is identical for all manufactu | rers and allows vehicles to be compa | red. (2) Actual fuel and AdBlue® consu | Imption depends on vehicle use, equ               | ipment, the user's driving style and lo           | bading. (3) The payload indicated is fo       | or the lowest equipment level. (4)            |