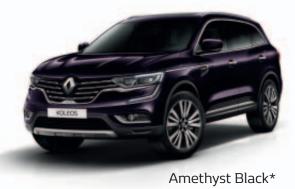

#### Perfectly exclusive

Experience rare sensations with KOLEOS INITIALE PARIS, saving the best of Renault's expertise just for you. The design is enhanced by the deep metallic hue of its Amethyst Black tint, 19-inch diamond cut wheel rims, special marking under the front logo and a chrome trim on the tips of the front wings. The seats, steering wheel and gear lever feature the sensual, premium natural grain of Nappa leather. Wrap-around headrest, heated/cooled seat cushions—every detail inspires a feeling of luxury. Connect all of your devices and access a large range of driving aids.