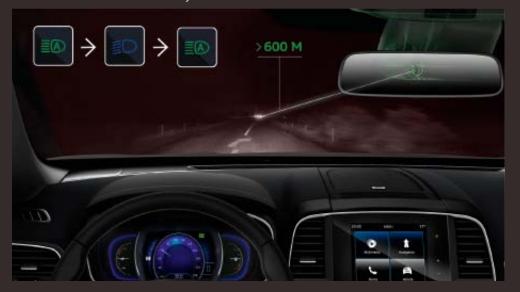

**Fatigue detection warning** With its trajectory analysis system, the New Renault SCENIC detects any anomaly linked to fatigue and lets you know.

Automatic main beam and dipped headlight switching You automatically switch to dipped beam headlights as soon as you enter a built-up area or approach another vehicle from the front or from behind.