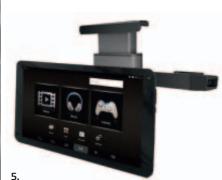

5. Tablet holder and Nextbase 10" tablet. Enjoyment and entertainment during long journeys! Easily attaches to the headrest and allows rear passengers to view touch screen tablet content comfortably and to charge the tablet (USB 2.0). Compatible with Apple and Samsung.