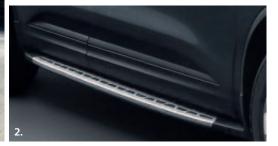

**2. Illuminated door sills.** Elegance and modernity every time you open a door. White time-delayed lighting on your sills turns heads day or night. Their Renault stainless steel finish also protects your vehicle's doors. Set of 2 sills (right and left).