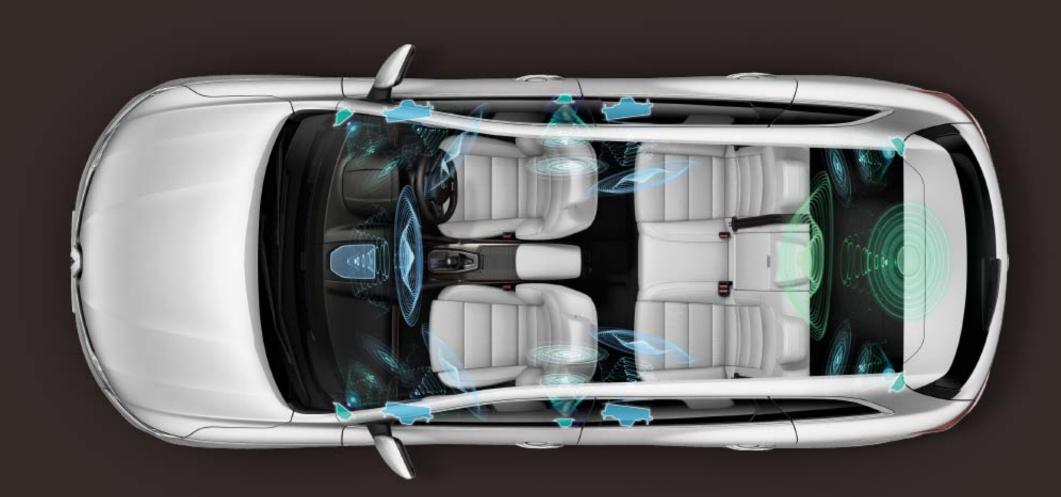

## Intuitive, connected technology

Technology opens the door to new experiences. Immerse yourself in a rich acoustic experience, as intense as a live concert, with the Bose<sup>®</sup> audio system. Configure the features of the large, connected R-LINK 2 touch screen, taking full control of the vehicle, multimedia, navigation, telephone and driving assistance functions. With the TomTom Traffic\* service, get the best traffic information in real time. With Android Auto<sup>™</sup> and Apple CarPlay<sup>™</sup>, easily access your smartphone's driving-compatible applications directly using the large R-LINK 2 screen. Take advantage of smart services such as finding your parked Renault by linking your MY Renault\*\* mobile application to your R-LINK 2.

#### Bose<sup>®</sup> Surround. A sound you can feel

The exclusive Bose<sup>®</sup> sound system that comes with the New Koleos takes you inside the sound, to where the emotion is strongest. Its 13 high-performance speakers give you the feeling you are sitting in the middle of a concert hall. Together they create a Surround sound that immerses passengers and reproduces the sound quality of a live performance. Set off on an adventure and let yourself go with a sound that is rich, pure and balanced.