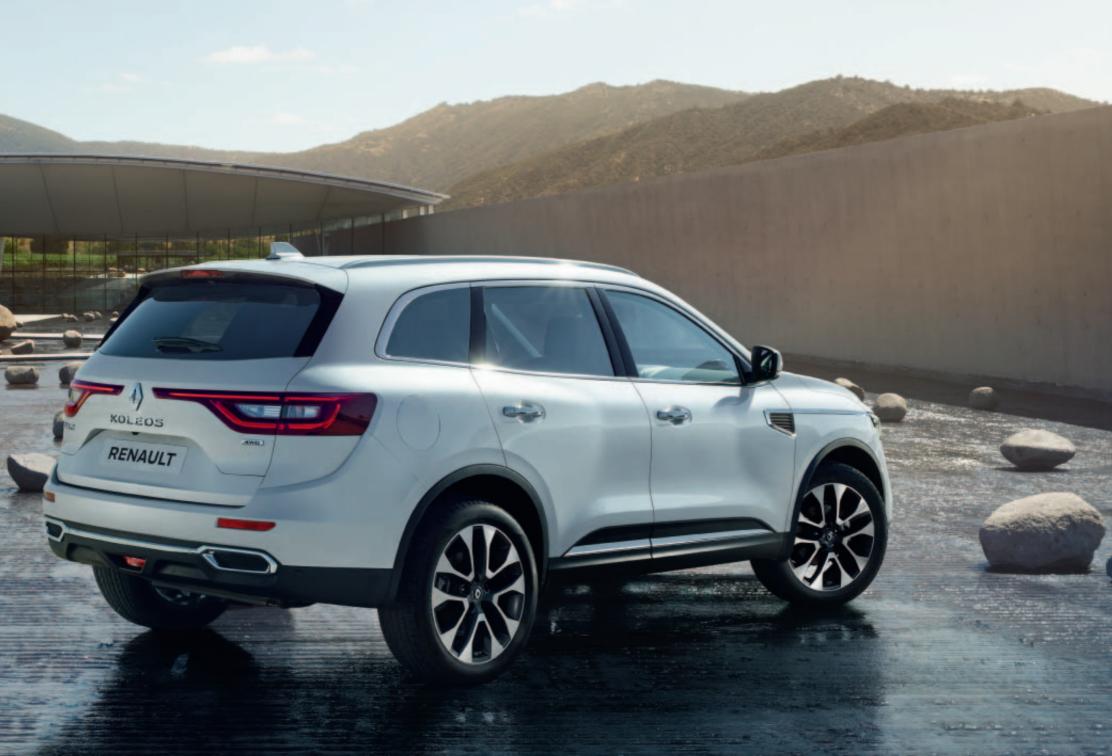

### A powerful, athletic style

The New Koleos broadens your outlook. An unprecedented combination of power and refinement, its assertive design pushes the boundaries of what is expected and expresses itself with bold style. Its confident stature commands respect. An SUV with broad shoulders and muscular side panels, its robust front end, broad tyres and large wheelbase give it the look of a partner that can rise to any challenge. The New Koleos takes you further, whichever path you take, whatever your quest.

## The art of drawing attention

The New Koleos embodies new aspirations. Charismatic, with a sense of detail and personality enhanced by its sleek appearance and athletic curves. The chrome inserts that start at the headlamps underline the vehicle's dynamism and strength of character in an elegant and singular fashion. The striking design of the lighting signature and the LED PURE VISION projectors attract attention and make an impression. Right down to the robust look of its 19-inch alloy wheels, the New Koleos reflects your desire to get ahead.