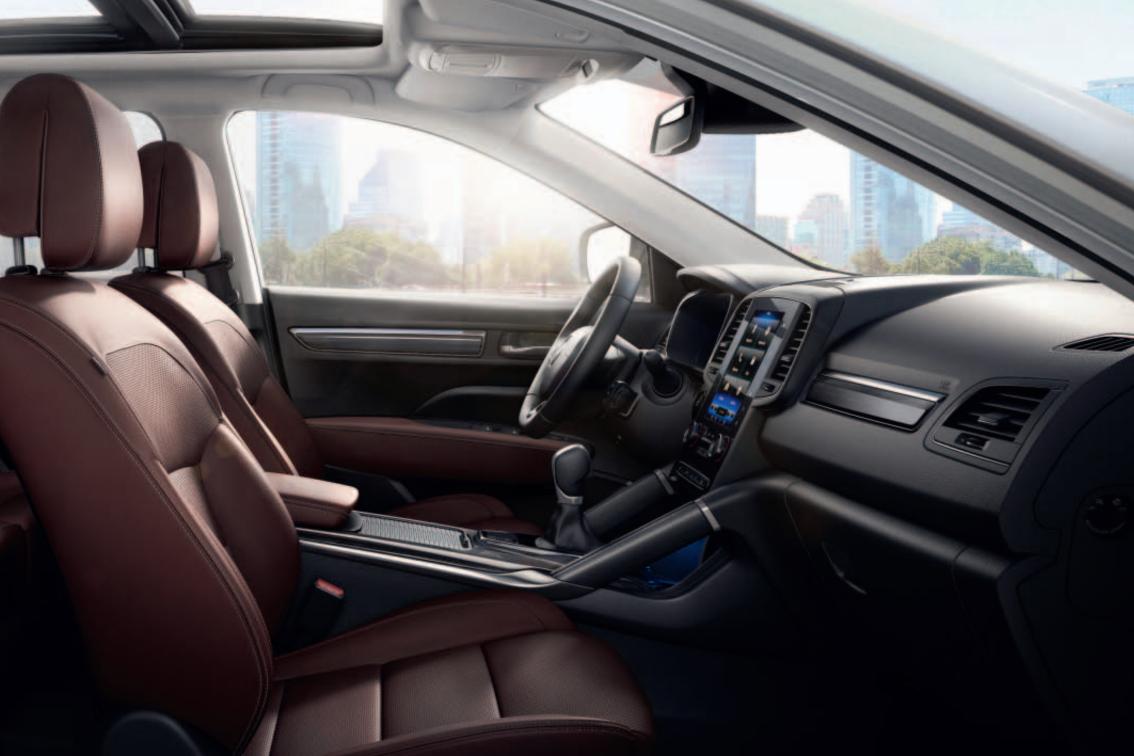

## The Escape starts from the inside

By completely immersing you in a world of technology and refinement, the experience on board the New Koleos gives you the opportunity to escape. Everything is designed for your driving pleasure. The ergonomics of the centre console, which puts the main controls at your fingertips, the technologies controlled by the R-LINK 2 multimedia system with its 8.7-inch touchscreen, the personalisation of the TFT instrument panel and the innovative driver assistance tools all help create an unprecedented experience combining pleasure and ease on board.

### A feeling of exclusivity

Refinement is all about details. The design of the New Koleos and the choice of materials will meet all of your expectations. The finish of the overstitched leather, the satin finish of the chrome inserts and the immaculate trim of the doors provide a level of comfort that is worthy of a large saloon. The grab handles on either side of the centre console and the raised driving position let you know that you are in a real SUV.