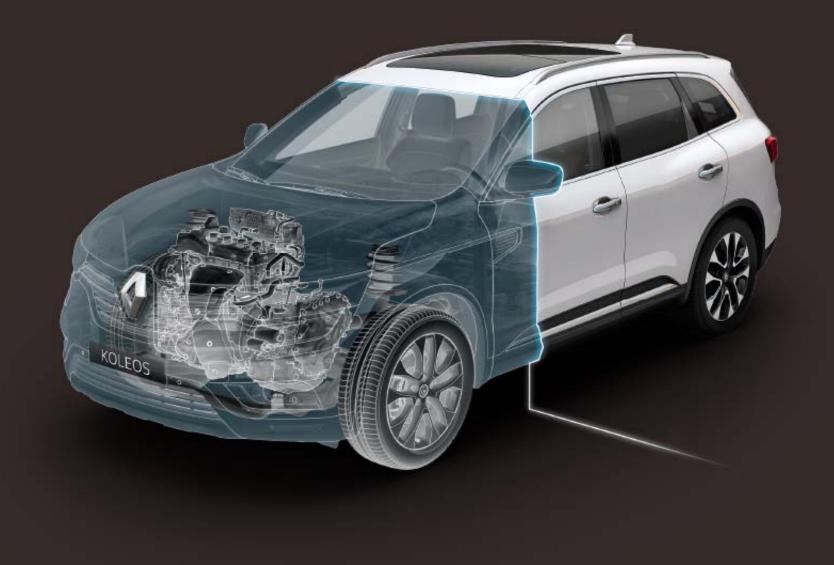

#### Renault KOLEOS Explore its performance

Drive the New Koleos and experience the effect of its all-terrain ALL MODE 4x4-i technology; its engine, connected to its new X-Tronic gearbox; and its numerous driver assistance technologies—not to mention the unique quality of its Bose<sup>®</sup> sound system. It's the kind of performance that will always take you further, be it on an urban adventure or off the beaten track.

#### Rise to every challenge

Underneath its chic city style, there is no mistaking that the Koleos is a real SUV. Make every day a new adventure and go off the beaten track with its ALL MODE 4x4-i technology. Switch from 2WD mode to AUTO or LOCK mode. Your vehicle will maintain a perfect grip whatever the circumstances due to the optimal distribution of torque between the front and rear wheels. Push the boundaries with the New Koleos!

### ALL MODE 4x4-i technology: Controlling the road

Let the ALL MODE 4X4-i technology make all your dreams of escaping come true. It allows you to select the transmission mode that your vehicle will need to be equally at home on dirt, snow or sand as it is on tarmac. For your pleasure and safety, there are three different modes, adapted to each situation.