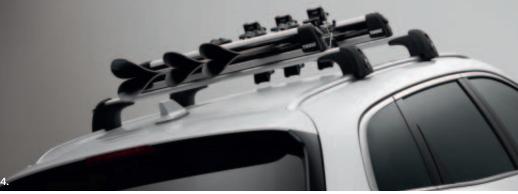

**3. Boot sill - Stainless steel.** Cover and protect the rear bumper with an aesthetically appealing and made-to-measure accessory. Made of polished stainless steel and embossed, it adds a designer touch to the rear of your vehicle.