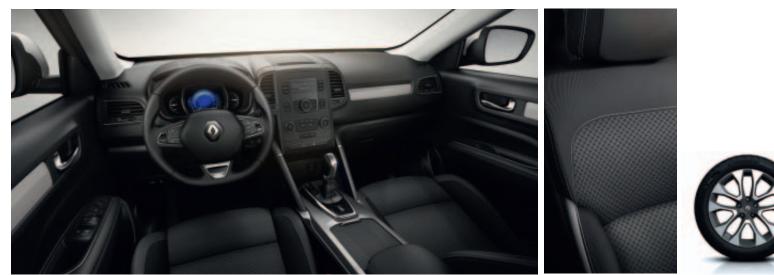

## The Escape starts from the inside

By completely immersing you in a world of technology and refinement, the experience on board the New Koleos gives you the opportunity to escape. Everything is designed for your driving pleasure. The ergonomics of the centre console, which puts the main controls at your fingertips, the technologies controlled by the R-LINK 2 multimedia system with its 8.7-inch touchscreen, the personalisation of the TFT instrument panel and the innovative driver assistance tools all help create an unprecedented experience combining pleasure and ease on board.

### A feeling of exclusivity

Refinement is all about details. The design of the New Koleos and the choice of materials will meet all of your expectations. The finish of the overstitched leather, the satin finish of the chrome inserts and the immaculate trim of the doors provide a level of comfort that is worthy of a large saloon. The grab handles on either side of the centre console and the raised driving position let you know that you are in a real SUV.