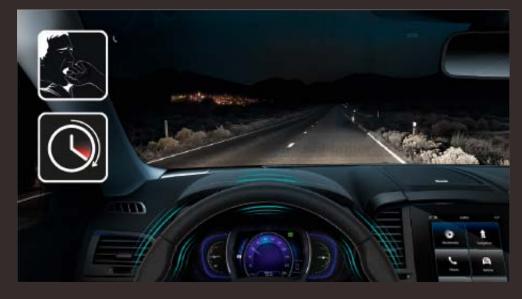

**Fatigue detection warning** With its trajectory analysis system, the New Renault SCENIC detects any anomaly linked to fatigue and lets you know.

Automatic main beam and dipped headlight switching You automatically switch to dipped beam headlights as soon as you enter a built-up area or approach another vehicle from the front or from behind.