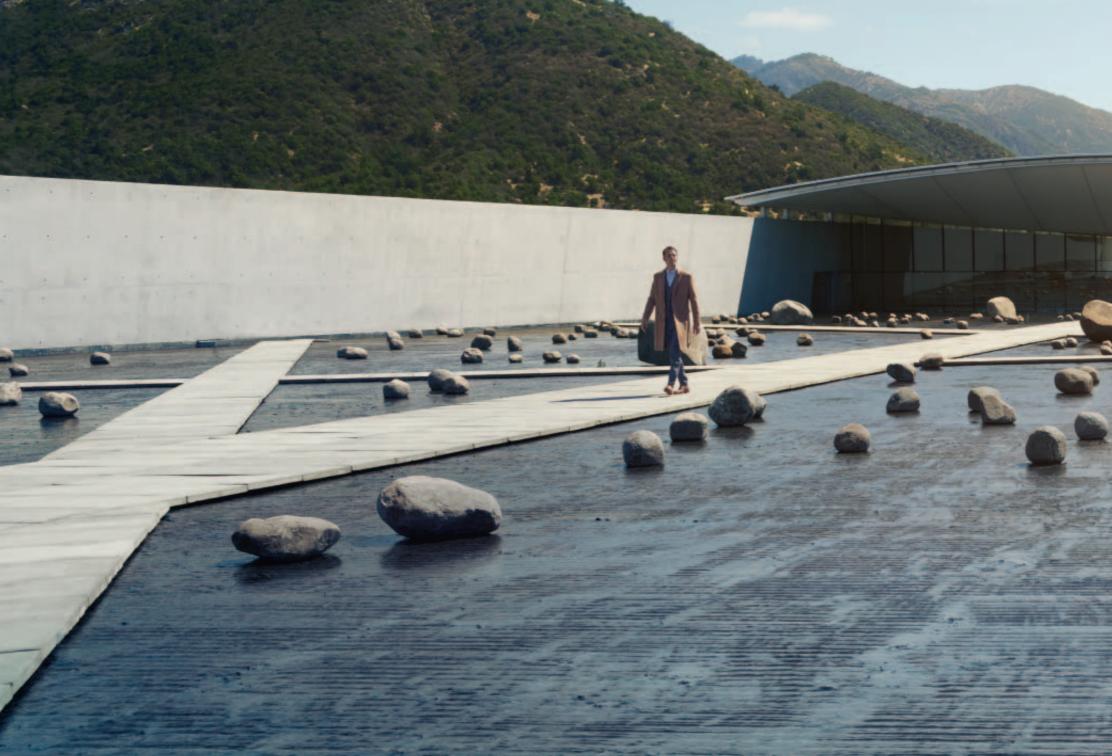

### A powerful, athletic style

The New Koleos broadens your outlook. An unprecedented combination of power and refinement, its assertive design pushes the boundaries of what is expected and expresses itself with bold style. Its confident stature commands respect. An SUV with broad shoulders and muscular side panels, its robust front end, broad tyres and large wheelbase give it the look of a partner that can rise to any challenge. The New Koleos takes you further, whichever path you take, whatever your quest.

## The art of drawing attention

The New Koleos embodies new aspirations. Charismatic, with a sense of detail and personality enhanced by its sleek appearance and athletic curves. The chrome inserts that start at the headlamps underline the vehicle's dynamism and strength of character in an elegant and singular fashion. The striking design of the lighting signature and the LED PURE VISION projectors attract attention and make an impression. Right down to the robust look of its 19-inch alloy wheels, the New Koleos reflects your desire to get ahead.