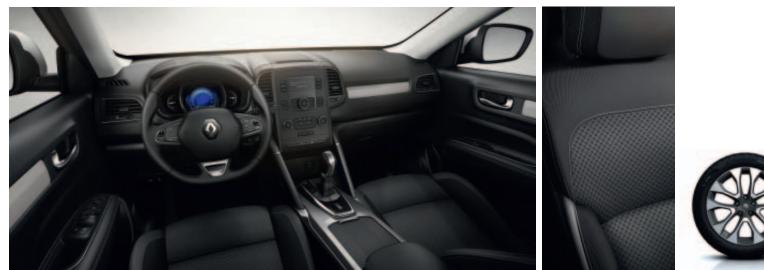

## The Escape starts from the inside

By completely immersing you in a world of technology and refinement, the experience on board the New Koleos gives you the opportunity to escape. Everything is designed for your driving pleasure. The ergonomics of the centre console, which puts the main controls at your fingertips, the technologies controlled by the R-LINK 2 multimedia system with its 8.7-inch touchscreen, the personalisation of the TFT instrument panel and the innovative driver assistance tools all help create an unprecedented experience combining pleasure and ease on board.

### A feeling of exclusivity

Refinement is all about details. The design of the New Koleos and the choice of materials will meet all of your expectations. The finish of the overstitched leather, the satin finish of the chrome inserts and the immaculate trim of the doors provide a level of comfort that is worthy of a large saloon. The grab handles on either side of the centre console and the raised driving position let you know that you are in a real SUV.

## Intuitive, connected technology

Technology opens the door to new experiences. Immerse yourself in a rich acoustic experience, as intense as a live concert, with the Bose<sup>®</sup> audio system. Configure the features of the large, connected R-LINK 2 touch screen, taking full control of the vehicle, multimedia, navigation, telephone and driving assistance functions. With the TomTom Traffic\* service, get the best traffic information in real time. With Android Auto<sup>™</sup> and Apple CarPlay<sup>™</sup>, easily access your smartphone's driving-compatible applications directly using the large R-LINK 2 screen. Take advantage of smart services such as finding your parked Renault by linking your MY Renault\*\* mobile application to your R-LINK 2.