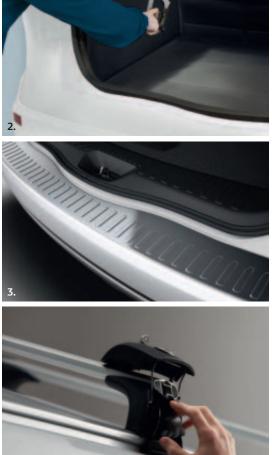

**3. Boot sill - Stainless steel.** Cover and protect the rear bumper with an aesthetically appealing and made-to-measure accessory. Made of polished stainless steel and embossed, it adds a designer touch to the rear of your vehicle.