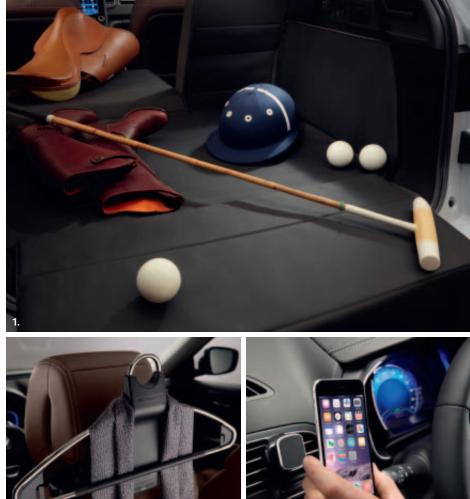

## **On-board experience**

1. Modular boot protection - EasyFlex. Non-slip and waterproof, it is essential for protecting the boot of your vehicle and transporting bulky and dirty items! It folds and unfolds easily, adapting to the position of the rear seats. Once completely unfolded, it covers the entire loading space. Versatile and practical, for daily use and for leisure activities.

2. Focal Music Premium 8.1. speaker pack. Premium Hi-Fi sound built in! This eight-speaker pack with subwoofer and a total power of 400 W is the standard for on-board audio systems. Sharp, clear, and powerful: add rhythm to your drives and get the best possible listening experience! The pack contains 2 front speakers, 4 rear speakers, 2 tweeter speakers, 1 subwoofer and 1 remote control.

3. Hanger on headrest - Chrome. Very useful for carefully hanging your clothes from the back of the front seat. Removable and easy to install, it will soon become an everyday essential. Its chrome finish makes it both elegant and aesthetic.

4. Portable smartphone support - Vent-mounted - Magnetic. Make full use of your smartphone in complete safety while driving. Small and discreet, the support matches the design of your vehicle. Its magnetic system allows you to easily attach your smartphone to your vehicle's air vents. Removable, for easy transportation between vehicles.

5. Tablet holder and Nextbase 10" tablet. Enjoyment and entertainment during long journeys! Easily attaches to the headrest and allows rear passengers to view touch screen tablet content comfortably and to charge the tablet (USB 2.0). Compatible with Apple and Samsung.