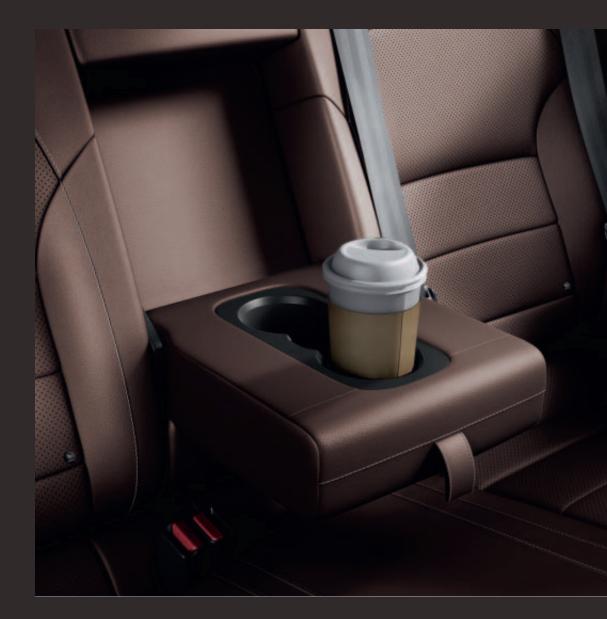

# It indulges you with plenty of space

The New Koleos is generous when it comes to space. Enjoy the tailor-made comfort of its heated and ventilated front seats. Your rear passengers can also enjoy unrivalled comfort and convenience with large cup holders that have been designed to keep your drinks up in all circumstances. The rich connectivity interface enables you to connect your devices. Every journey is a chance to escape.