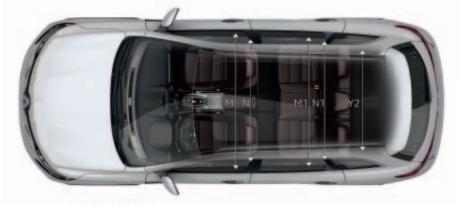

### Freedom of movement

You approach, it responds. Switches on the daytime running lights, unlocks the doors, deploys the door mirrors. Do you need to load luggage? Use your remote key card or place your foot underneath the rear bumper; the motorised tailgate opens automatically, giving you access to the 538-litre luggage compartment in just 5 seconds. Organise the modular space to suit your requirements in a single movement, with the Easy Break system. The rear seats fold down to create a flat floor space. The low loading sill makes it easier to place your more cumbersome items inside. The New Koleos is there to steer you through the adventures of daily life.