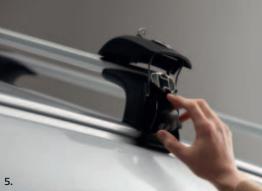

**4. Ski rack.** Whatever your trip and whatever your equipment, you can transport your boards and skis in complete safety on the roof of your vehicle. Easy to assemble, load and unload, in all weather. Several models available depending on your needs.

**5.** QuickFix roof bars - Aluminium - For longitudinal bars. The innovative QuickFix mounting system makes it quick and easy to install without tools. Ideal for transporting a bicycle rack, ski rack or roof locker and increasing the vehicle's storage capacity. This genuine Renault equipment meets advanced standards in safety and resistance. Set of two bars with anti-theft system.