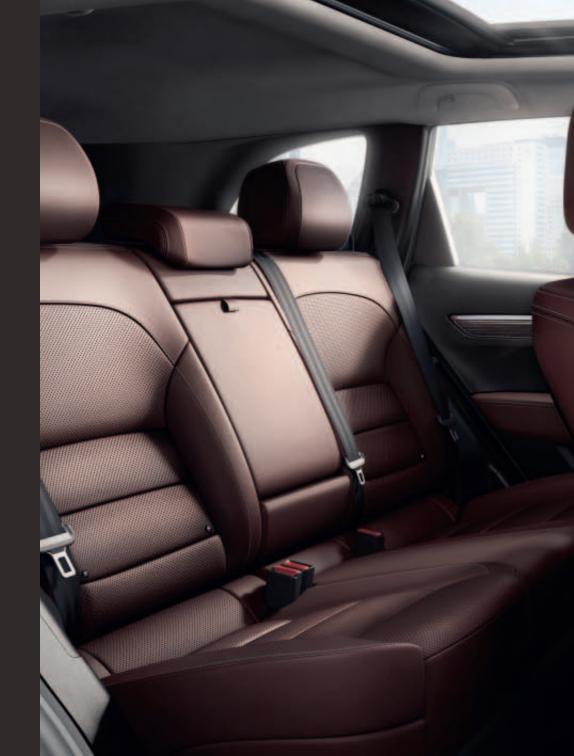

## Comfort in any situation

The New Koleos thinks big. The generous amount of space has been dedicated to your comfort and that of your passengers. Your seat hugs you whilst the sunroof opens up new perspectives. You experience the spirit of adventure that comes with SUVs from the comfort of your "cocoon", both in front and in the rear. To make your life easier, Renault has fitted the New Koleos with Remote Engine Start. Programme it with the time that you want your vehicle to start and by the time you step into your car, the temperature inside will be perfect. Welcome to a new kind of comfort with programmable settings.

# It indulges you with plenty of space

The New Koleos is generous when it comes to space. Enjoy the tailor-made comfort of its heated and ventilated front seats. Your rear passengers can also enjoy unrivalled comfort and convenience with large cup holders that have been designed to keep your drinks up in all circumstances. The rich connectivity interface enables you to connect your devices. Every journey is a chance to escape.