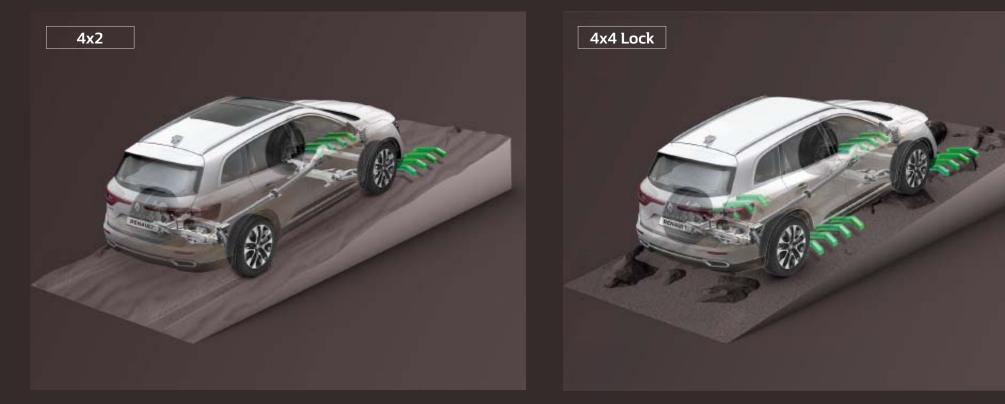

### ALL MODE 4x4-i technology: Controlling the road

Let the ALL MODE 4X4-i technology make all your dreams of escaping come true. It allows you to select the transmission mode that your vehicle will need to be equally at home on dirt, snow or sand as it is on tarmac. For your pleasure and safety, there are three different modes, adapted to each situation.

In 4x2 mode, only the front wheels power the vehicle.

Select Auto to switch automatically to ALL MODE 4x4-i whenever conditions require it, and take advantage of the automatic distribution of torque between the front and rear wheels. Select Lock mode for permanent transmission between the four wheels and fixed torque distribution between front and rear, in order to maximise the clearance capacity and stability in any environment. Get out there and surpass yourself with the New Koleos ALL MODE 4X4-i technology.

#### ALL MODE 4x4-i:

The four-wheel-drive versions of New Koleos come equipped with the new ALL MODE 4x4-i technology. Select your driving mode: Auto, Lock or 2WD and keep complete control of the engine function on any terrain.