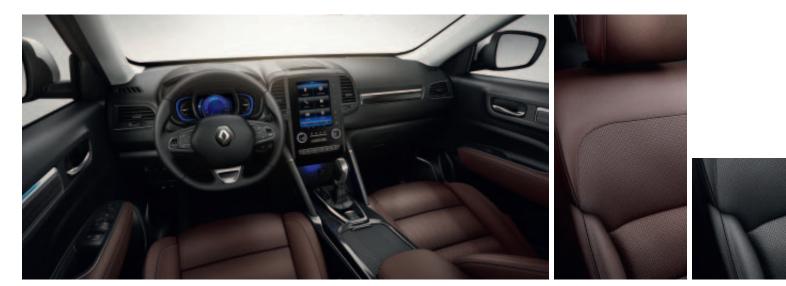

#### Interior design

- Leather-covered\* dashboard with stitching
- Leather\* upholstery Monochrome Slate Grey/Black Nappa
- Floor mat INITIALE PARIS
- Interior decoration INITIALE PARIS

#### Comfort and multimedia

- Premium leather\* steering wheel
- 6-position electrically adjustable driver's seat with lumbar adjustment

- Heated/cooled front seats
- Renault hands-free entry and starting card,
- with locking when moving away from the vehicle
- Relax front and rear headrests
- Laminated side glazing
- Driver and passenger centre handles
- Sliding central armrest
- Air vents for rear seats
- Console with 2 wide cup holders
- Cooled cup holders
- R-LINK 2 connected multimedia system with 8.7" capacitive screen, mapping, Bluetooth<sup>®</sup> connection, hands-free telephone
- Bose<sup>®</sup> Surround Sound System with 11 speakers and subwoofer