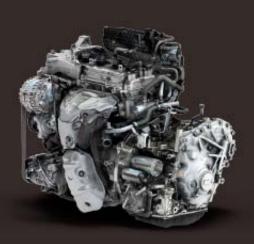

### Performance and emotion

At the heart of the driving experience offered by New Koleos, our engineers have combined the reliable and simple dynamism of the four engines in the range with the comfort of the brand-new automatic X-Tronic continuous variation gearbox. A unique combination that guarantees real driving pleasure.

#### dCi 175 & dCi 175 X-Tronic The power of pleasure

The Diesel Energy dCi 175 engine, which generates a healthy 380 Nm torque from 2,000 rpm, delivers even more powerful acceleration for unequalled performance and driving pleasure.

#### X-Tronic

The new X-Tronic automatic continuous variation transmission offers fluid, responsive driving without any interruption of torque. X-Tronic adjusts continuously whilst maintaining optimal engine speed and can also simulate gear shifts, producing even more powerful acceleration.

#### SCe 170 X-Tronic Intense emotion

The SCe 170 petrol engine gives New Koleos power all of its own. You'll be surprised by the driving pleasure and the feeling you get with its rapid acceleration, responsiveness and fluidity.

#### SCe 145 & SCe 145 X-Tronic Fluidity and responsiveness

The 145 horsepower SCe petrol engine delivers everyday driving pleasure at an affordable price. Perfect for drivers who expect their vehicle to be economical as well as enjoyable to drive.