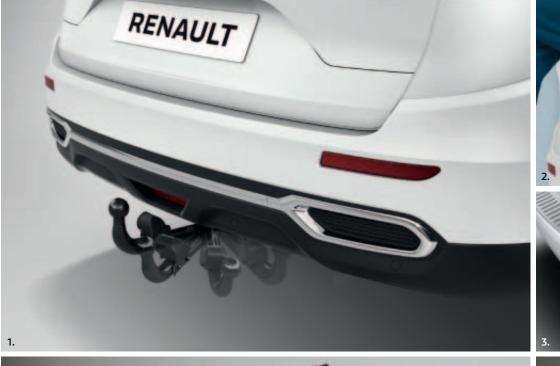

## Leisure

**1.-2. All-electric towbar.** Make the most of a towbar system, ready to use in a few seconds and without tools or effort, for towing or transporting your equipment. Automatically position the towbar via a control in the boot. It becomes invisible and protects the design of your vehicle. Official Renault equipment – for perfect compatibility with your Koleos.