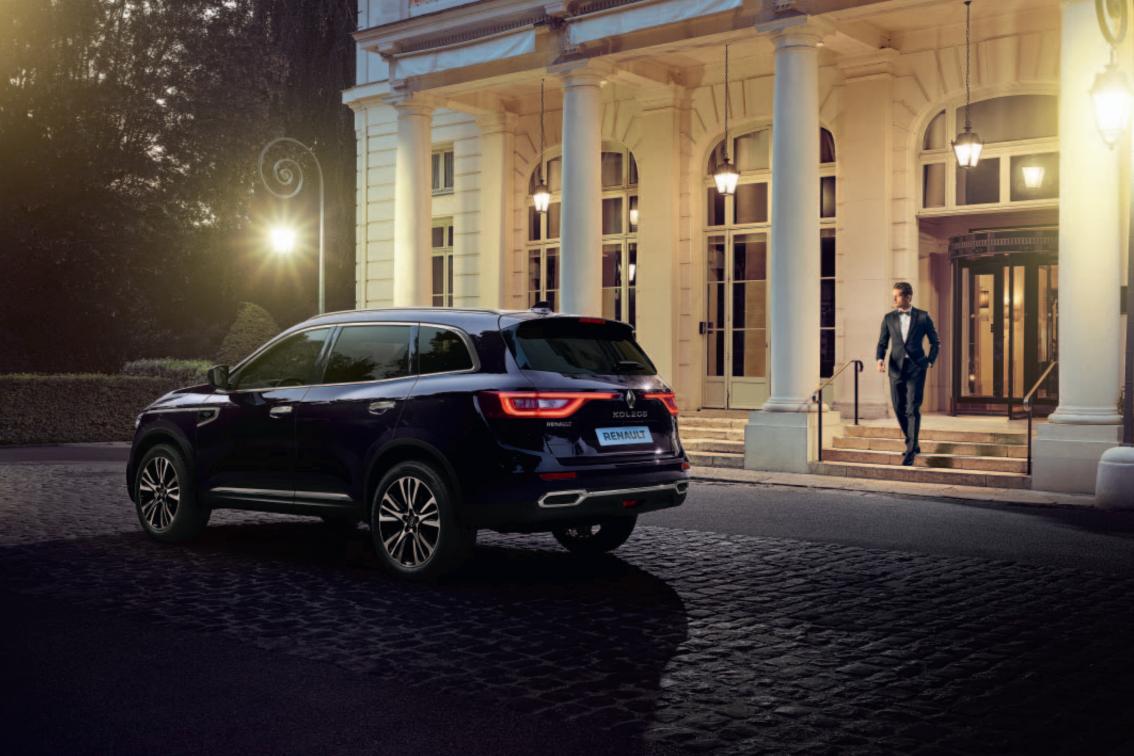

### Freedom of movement

You approach, it responds. Switches on the daytime running lights, unlocks the doors, deploys the door mirrors. Do you need to load luggage? Use your remote key card or place your foot underneath the rear bumper; the motorised tailgate opens automatically, giving you access to the 538-litre luggage compartment in just 5 seconds. Organise the modular space to suit your requirements in a single movement, with the Easy Break system. The rear seats fold down to create a flat floor space. The low loading sill makes it easier to place your more cumbersome items inside. The New Koleos is there to steer you through the adventures of daily life.