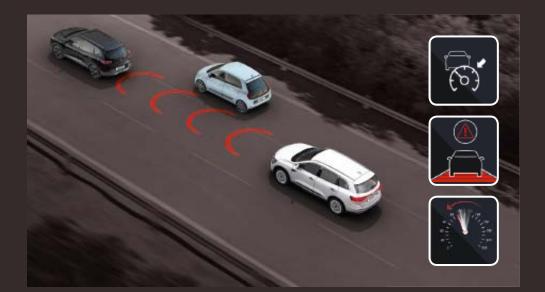

# Innovation sharpens your reactions

A new era of modernity, comfort and safety awaits, thanks to the impressive range of driver assistance technologies that Renault has installed in New Koleos. Koleos analyses every situation and instantly activates the appropriate technological solution to protect, warn or assist its driver. Stay one step ahead of trouble with the active emergency braking, blind spot warning, hill start assist or Easy Park Assist systems.

**Easy Park Assist.** The system measures the space and defines the trajectory. Let it take over the wheel and park itself.

Adaptive cruise control. Maintain the optimum safe following distance between you and the vehicle in front. Between 50 km/h and 150 km/h, the adaptive cruise control regulates your speed by controlling the brake or the accelerator.