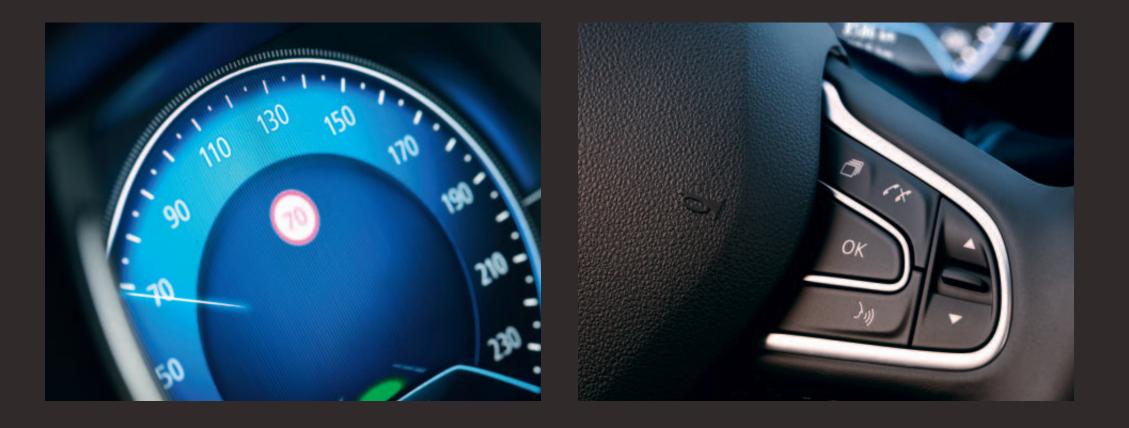

## The Escape starts from the inside

By completely immersing you in a world of technology and refinement, the experience on board the New Koleos gives you the opportunity to escape. Everything is designed for your driving pleasure. The ergonomics of the centre console, which puts the main controls at your fingertips, the technologies controlled by the R-LINK 2 multimedia system with its 8.7-inch touchscreen, the personalisation of the TFT instrument panel and the innovative driver assistance tools all help create an unprecedented experience combining pleasure and ease on board.

## Intuitive, connected technology

Technology opens the door to new experiences. Immerse yourself in a rich acoustic experience, as intense as a live concert, with the Bose<sup>®</sup> audio system. Configure the features of the large, connected R-LINK 2 touch screen, taking full control of the vehicle, multimedia, navigation, telephone and driving assistance functions. With the TomTom Traffic\* service, get the best traffic information in real time. With Android Auto<sup>™</sup> and Apple CarPlay<sup>™</sup>, easily access your smartphone's driving-compatible applications directly using the large R-LINK 2 screen. Take advantage of smart services such as finding your parked Renault by linking your MY Renault\*\* mobile application to your R-LINK 2.