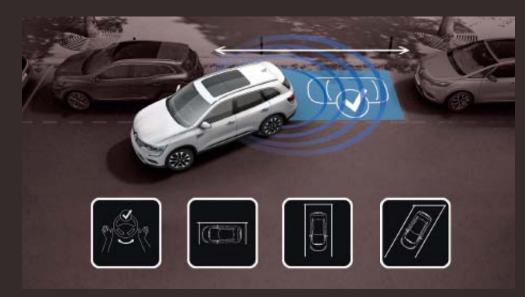

# Innovation sharpens your reactions

A new era of modernity, comfort and safety awaits, thanks to the impressive range of driver assistance technologies that Renault has installed in New Koleos. Koleos analyses every situation and instantly activates the appropriate technological solution to protect, warn or assist its driver. Stay one step ahead of trouble with the active emergency braking, blind spot warning, hill start assist or Easy Park Assist systems.

**Easy Park Assist.** The system measures the space and defines the trajectory. Let it take over the wheel and park itself.

Adaptive cruise control. Maintain the optimum safe following distance between you and the vehicle in front. Between 50 km/h and 150 km/h, the adaptive cruise control regulates your speed by controlling the brake or the accelerator.