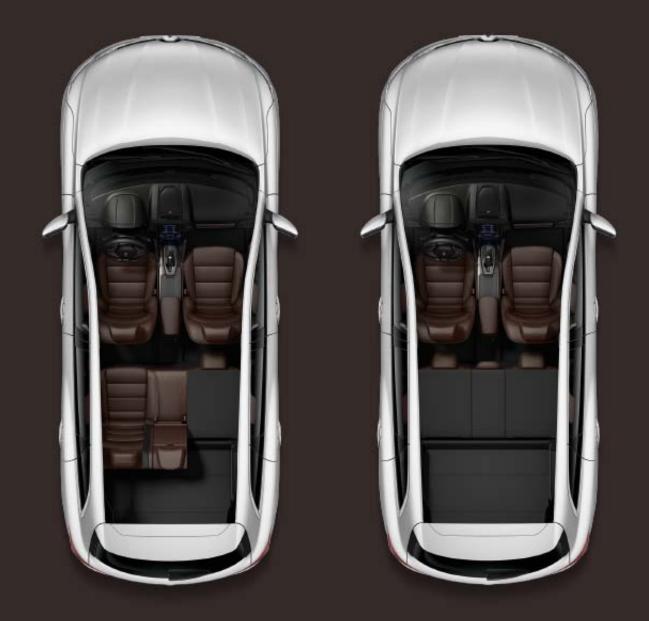

### Freedom of movement

You approach, it responds. Switches on the daytime running lights, unlocks the doors, deploys the door mirrors. Do you need to load luggage? Use your remote key card or place your foot underneath the rear bumper; the motorised tailgate opens automatically, giving you access to the 538-litre luggage compartment in just 5 seconds. Organise the modular space to suit your requirements in a single movement, with the Easy Break system. The rear seats fold down to create a flat floor space. The low loading sill makes it easier to place your more cumbersome items inside. The New Koleos is there to steer you through the adventures of daily life.