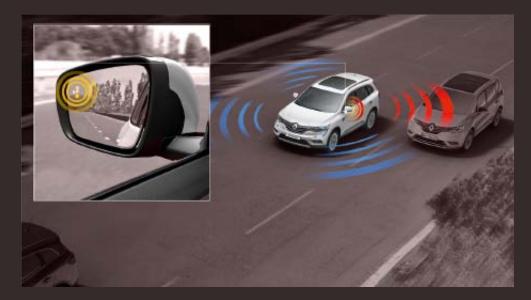

**Blind spot detection system** New Koleos detects vehicles entering your blind spot. An indicator light located on each of your door mirrors will warn you.