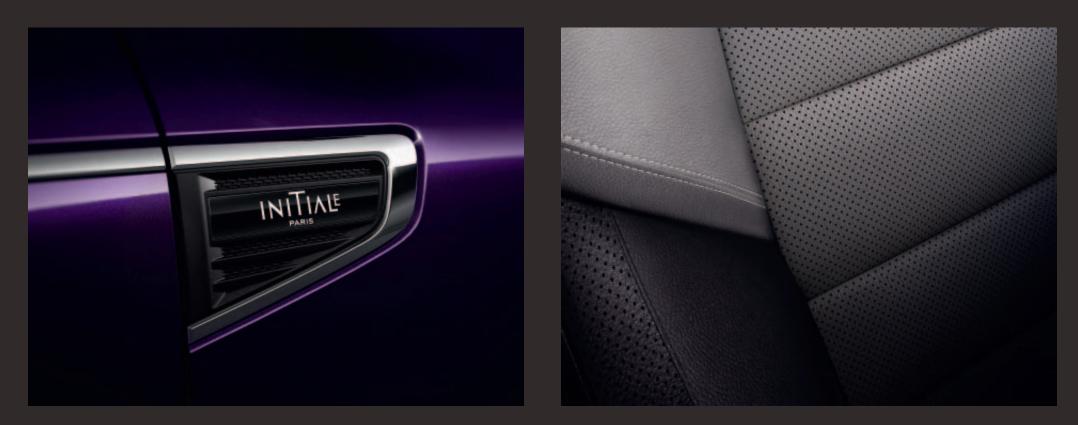

#### Perfectly exclusive

Experience rare sensations with KOLEOS INITIALE PARIS, saving the best of Renault's expertise just for you. The design is enhanced by the deep metallic hue of its Amethyst Black tint, 19-inch diamond cut wheel rims, special marking under the front logo and a chrome trim on the tips of the front wings. The seats, steering wheel and gear lever feature the sensual, premium natural grain of Nappa leather. Wrap-around headrest, heated/cooled seat cushions—every detail inspires a feeling of luxury. Connect all of your devices and access a large range of driving aids.

#### Interior design

- Leather-covered\* dashboard with stitching
- Leather\* upholstery Monochrome Slate Grey/Black Nappa
- Floor mat INITIALE PARIS
- Interior decoration INITIALE PARIS