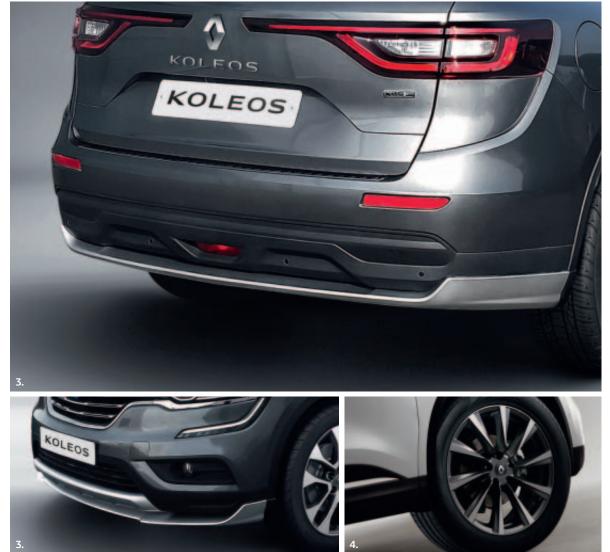

**3. Sport pack.** Ideal for boosting the dynamic/racy look of your vehicle, giving it more sportiness. The pack includes front and rear skid plates with a chrome finish.

**4. Jaipur 19" Dark Silver diamond cut alloy wheel rims.** Assert your personality with the exclusive range of Renault wheel rims. For a sleek look and safety without compromise.