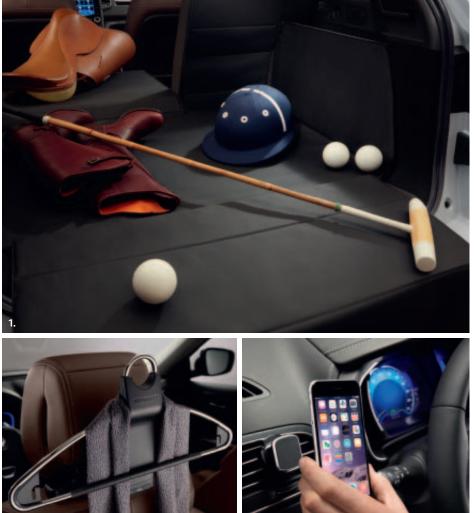

## **On-board experience**

1. Modular boot protection - EasyFlex. Non-slip and waterproof, it is essential for protecting the boot of your vehicle and transporting bulky and dirty items! It folds and unfolds easily, adapting to the position of the rear seats. Once completely unfolded, it covers the entire loading space. Versatile and practical, for daily use and for leisure activities.

2. Focal Music Premium 8.1. speaker pack. Premium Hi-Fi sound built in! This eight-speaker pack with subwoofer and a total power of 400 W is the standard for on-board audio systems. Sharp, clear, and powerful: add rhythm to your drives and get the best possible listening experience! The pack contains 2 front speakers, 4 rear speakers, 2 tweeter speakers, 1 subwoofer and 1 remote control.

3. Hanger on headrest - Chrome. Very useful for carefully hanging your clothes from the back of the front seat. Removable and easy to install, it will soon become an everyday essential. Its chrome finish makes it both elegant and aesthetic.

4. Portable smartphone support - Vent-mounted - Magnetic. Make full use of your smartphone in complete safety while driving. Small and discreet, the support matches the design of your vehicle. Its magnetic system allows you to easily attach your smartphone to your vehicle's air vents. Removable, for easy transportation between vehicles.

5. Tablet holder and Nextbase 10" tablet. Enjoyment and entertainment during long journeys! Easily attaches to the headrest and allows rear passengers to view touch screen tablet content comfortably and to charge the tablet (USB 2.0). Compatible with Apple and Samsung.