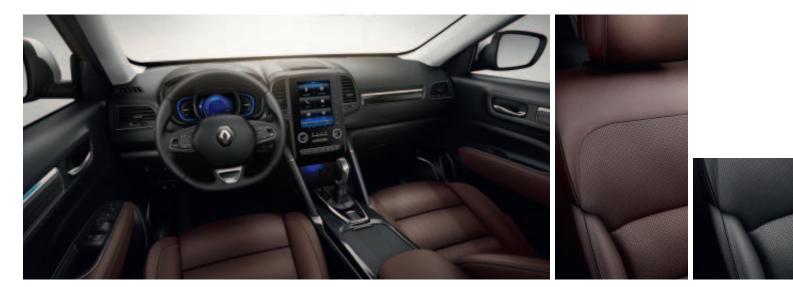

#### Perfectly exclusive

Experience rare sensations with KOLEOS INITIALE PARIS, saving the best of Renault's expertise just for you. The design is enhanced by the deep metallic hue of its Amethyst Black tint, 19-inch diamond cut wheel rims, special marking under the front logo and a chrome trim on the tips of the front wings. The seats, steering wheel and gear lever feature the sensual, premium natural grain of Nappa leather. Wrap-around headrest, heated/cooled seat cushions—every detail inspires a feeling of luxury. Connect all of your devices and access a large range of driving aids.