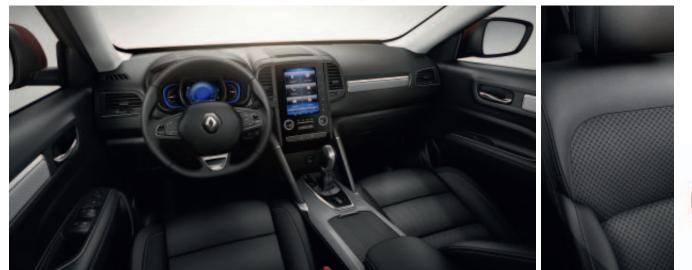

## The Escape starts from the inside

By completely immersing you in a world of technology and refinement, the experience on board the New Koleos gives you the opportunity to escape. Everything is designed for your driving pleasure. The ergonomics of the centre console, which puts the main controls at your fingertips, the technologies controlled by the R-LINK 2 multimedia system with its 8.7-inch touchscreen, the personalisation of the TFT instrument panel and the innovative driver assistance tools all help create an unprecedented experience combining pleasure and ease on board.

### A feeling of exclusivity

Refinement is all about details. The design of the New Koleos and the choice of materials will meet all of your expectations. The finish of the overstitched leather, the satin finish of the chrome inserts and the immaculate trim of the doors provide a level of comfort that is worthy of a large saloon. The grab handles on either side of the centre console and the raised driving position let you know that you are in a real SUV.

## Intuitive, connected technology

Technology opens the door to new experiences. Immerse yourself in a rich acoustic experience, as intense as a live concert, with the Bose<sup>®</sup> audio system. Configure the features of the large, connected R-LINK 2 touch screen, taking full control of the vehicle, multimedia, navigation, telephone and driving assistance functions. With the TomTom Traffic\* service, get the best traffic information in real time. With Android Auto<sup>™</sup> and Apple CarPlay<sup>™</sup>, easily access your smartphone's driving-compatible applications directly using the large R-LINK 2 screen. Take advantage of smart services such as finding your parked Renault by linking your MY Renault\*\* mobile application to your R-LINK 2.