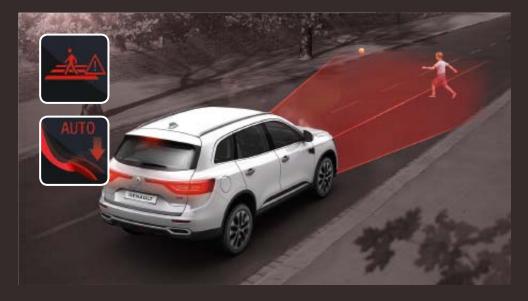

# Innovation sharpens your reactions

A new era of modernity, comfort and safety awaits, thanks to the impressive range of driver assistance technologies that Renault has installed in New Koleos. Koleos analyses every situation and instantly activates the appropriate technological solution to protect, warn or assist its driver. Stay one step ahead of trouble with the active emergency braking, blind spot warning, hill start assist or Easy Park Assist systems.

Active emergency braking with pedestrian detection. Emergency brake assist takes over when you are at risk of colliding with the vehicle ahead of you, or a pedestrian who comes out into the street. First, you are warned with an alarm, and if you do not react or do not react enough, the brakes are activated automatically.