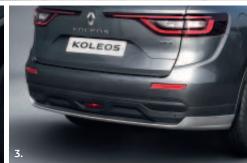

**3. Boot sill - Stainless steel.** Cover and protect the rear bumper with an aesthetically appealing and made-to-measure accessory. Made of polished stainless steel and embossed, it adds a designer touch to the rear of your vehicle.