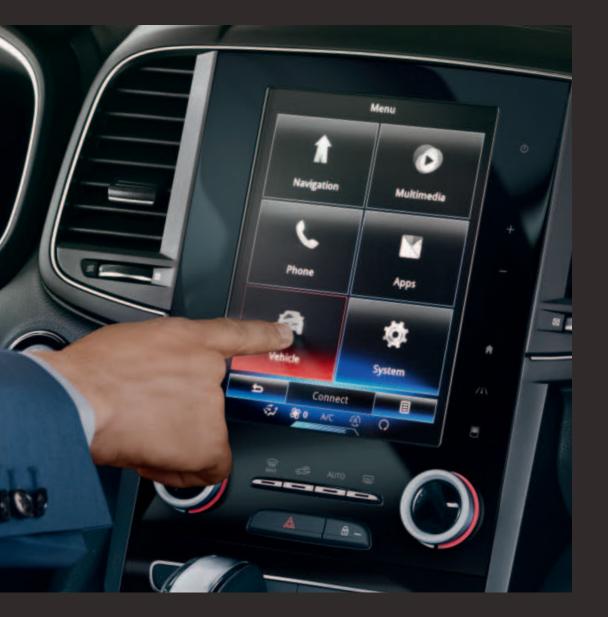

## Intuitive, connected technology

Technology opens the door to new experiences. Immerse yourself in a rich acoustic experience, as intense as a live concert, with the Bose<sup>®</sup> audio system. Configure the features of the large, connected R-LINK 2 touch screen, taking full control of the vehicle, multimedia, navigation, telephone and driving assistance functions. With the TomTom Traffic\* service, get the best traffic information in real time. With Android Auto<sup>™</sup> and Apple CarPlay<sup>™</sup>, easily access your smartphone's driving-compatible applications directly using the large R-LINK 2 screen. Take advantage of smart services such as finding your parked Renault by linking your MY Renault\*\* mobile application to your R-LINK 2.

#### Comfort and multimedia

- Renault hands-free entry and starting card, with locking when moving away from the vehicle
- R-LINK 2: connected multimedia system, 7" touch screen, mapping, Bluetooth<sup>®</sup> connection, hands-free telephone
- 2 USB inputs and 1 AUX input in the front
- 3D Sound by Arkamys<sup>®</sup>

#### Options

- Cooling and heating cup holders
- Air vents and heating and air-conditioning system for rear seats
- Sliding central armrest
- Bose<sup>®</sup> Surround Sound System with 11 speakers and subwoofer
- R-LINK 2: connected multimedia system with 8.7" capacitive screen, mapping, Bluetooth<sup>®</sup> connection, hands-free telephone
- Front and rear heated seats
- Ventilated front seats
- 6-position electrically adjustable driver's seat with lumbar adjustment
- Heated steering wheel
- Panoramic sunroof
- Heated windscreen
- Black/Mercury/Brown leather\* upholstery
- 19" PROTEUS alloy wheel rims
- LED Pure Vision headlamps