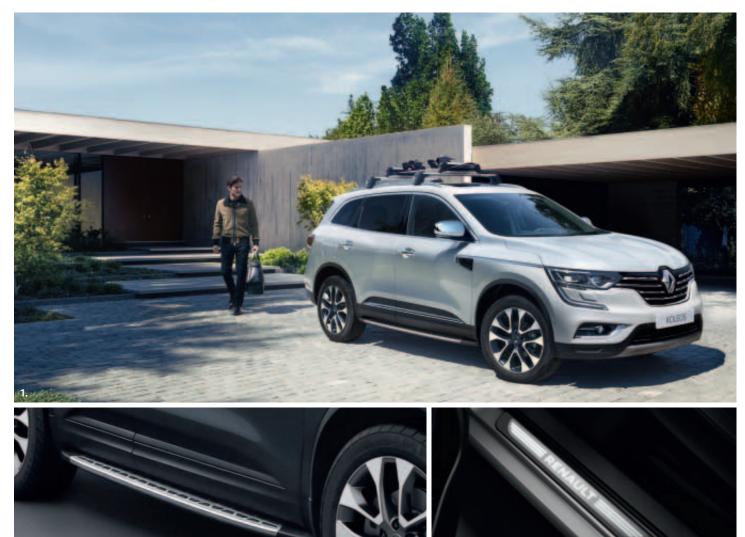

## Style

**1. Side steps.** Dare to be different and treat yourself to a style that is both intrepid and chic. They are perfectly integrated, making access to your vehicle and its roof easier. They also protect the bodywork from small daily impacts.

**2. Illuminated door sills.** Elegance and modernity every time you open a door. White time-delayed lighting on your sills turns heads day or night. Their Renault stainless steel finish also protects your vehicle's doors. Set of 2 sills (right and left).