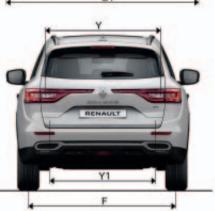

# Freewheel

|                                                                                                                        | SCe 145                                            | SCe 145                              | SCe 145<br>4x4                         | SCe 170                                           | SCe 170<br>4x4                                    | dCi 175                                       | dCi 175<br>4x4                                |
|------------------------------------------------------------------------------------------------------------------------|----------------------------------------------------|--------------------------------------|----------------------------------------|---------------------------------------------------|---------------------------------------------------|-----------------------------------------------|-----------------------------------------------|
| ENGINES                                                                                                                |                                                    |                                      |                                        |                                                   |                                                   |                                               |                                               |
| Fuel                                                                                                                   | Petrol                                             | Petrol                               | Petrol                                 | Petrol                                            | Petrol                                            | Diesel                                        | Diesel                                        |
| Fiscal rating (CV)                                                                                                     |                                                    |                                      |                                        |                                                   |                                                   |                                               |                                               |
| Max. power kW EEC (hp) at engine speed of (rpm)                                                                        | 106 at 6,000                                       | 106 at 6,000                         | 106 at 6,000                           | 126 at 6,000                                      | 126 at 6,000                                      | 130 at 3,750                                  | 128 at 3,750                                  |
| Max. torque Nm EEC (m.kg) at revs of (rpm)                                                                             | 200 at 4,400                                       | 200 at 4,400                         | 200 at 4,400                           | 233 at 4,000                                      | 233 at 4,000                                      | 380 at 2,000                                  | 380 at 2,000                                  |
| Injection type                                                                                                         | Direct injection                                   | Direct injection                     | Direct injection                       | Multi-Point Injection                             | Multi-Point Injection                             | Direct injection                              | Direct injection                              |
| Capacity (cm <sup>3</sup> )                                                                                            | 1,997                                              | 1,997                                | 1,997                                  | 2,488                                             | 2,488                                             | 1,995                                         | 1,995                                         |
| No. of cylinders/valves                                                                                                |                                                    |                                      |                                        | 4/16                                              |                                                   |                                               |                                               |
| Emission control standard                                                                                              | Catalytic Converter                                | Catalytic Converter                  | Catalytic Converter                    | Catalytic Converter                               | Catalytic Converter                               | Euro 6                                        | Euro 6                                        |
| Transmission                                                                                                           |                                                    |                                      |                                        |                                                   |                                                   |                                               |                                               |
| Stop & Start                                                                                                           | No                                                 | No                                   | No                                     | No(GOM)/Yes(PRC)                                  | No(GOM)/Yes(PRC)                                  | Yes                                           | Yes                                           |
| PERFORMANCE                                                                                                            |                                                    |                                      |                                        |                                                   |                                                   |                                               |                                               |
| Top speed (km/h) / 0-100 km/h (s)                                                                                      | 180 (test)/188 (tcs)/10.6                          | 178.3 (test)/188 (tcs)/11.1          | 172.6 (test)/187 (tcs)/11.3            | 185.4 (test)/200 (tcs)/9.5                        | 199 (tcs)/9.8                                     | 205(?)/9.9                                    | ?/10.2                                        |
| 10p speed (kii/ii) / 0-100 kii/ii (s)                                                                                  | 100 ((250)/ 100 ((25)/ 10.0                        | 176.5 (1650) 166 (165)/ 11.1         | 172.0 (1030) 107 (103) 11.3            | 103.4 ((030)/200 ((03)/3.3                        | 199 (((3)) 9.0                                    | 203(.,) 5.5                                   | .710.2                                        |
| GEARBOX                                                                                                                |                                                    |                                      |                                        |                                                   |                                                   |                                               |                                               |
| Gearbox type / Number of gears                                                                                         | Manual/6                                           | X-Tronic/6                           | X-Tronic/6                             | X-Tronic/6                                        | X-Tronic/6                                        | X-Tronic/7                                    | X-Tronic/7                                    |
| STEERING                                                                                                               |                                                    |                                      |                                        |                                                   |                                                   |                                               |                                               |
| Steering                                                                                                               |                                                    |                                      |                                        | EPS column                                        |                                                   |                                               |                                               |
| Turning circle, kerb to kerb (m)                                                                                       |                                                    |                                      |                                        | 12.1/11.4                                         |                                                   |                                               |                                               |
|                                                                                                                        |                                                    |                                      |                                        | ,                                                 |                                                   |                                               |                                               |
| VEHICLE DATA                                                                                                           | 0.014                                              | 0.014                                | 0.010                                  | 0.014                                             | 0.010                                             | 0.75                                          | 0.75                                          |
| Aerodynamics CdA                                                                                                       | 0.914                                              | 0.914                                | 0.919                                  | 0.914                                             | 0.919                                             | 0.35                                          | 0.35                                          |
| BRAKING                                                                                                                |                                                    |                                      |                                        |                                                   |                                                   |                                               |                                               |
| Front: ventilated disc Ø (mm) / thickness (mm)                                                                         | 296/26                                             | 296/26                               | 296/26                                 | 296/26                                            | 296/26                                            | 320/28                                        | 320/28                                        |
| Rear: ventilated disc Ø (mm) / thickness (mm)                                                                          | 292/16                                             | 292/16                               | 292/16                                 | 292/16                                            | 292/16                                            | 292/16                                        | 292/16                                        |
| WHEELS AND TYRES                                                                                                       |                                                    |                                      |                                        |                                                   |                                                   |                                               |                                               |
| Standard tyre size (front and rear)                                                                                    |                                                    |                                      |                                        |                                                   |                                                   |                                               |                                               |
|                                                                                                                        |                                                    |                                      |                                        |                                                   |                                                   |                                               |                                               |
| FUEL CONSUMPTION AND EMISSIONS (1)                                                                                     |                                                    |                                      |                                        |                                                   |                                                   |                                               |                                               |
| Homologation protocol                                                                                                  |                                                    |                                      |                                        | NEDC                                              |                                                   |                                               |                                               |
| Ecomode                                                                                                                |                                                    |                                      |                                        | <u></u>                                           |                                                   |                                               |                                               |
| Fuel tank capacity (l)                                                                                                 |                                                    |                                      |                                        | 60                                                |                                                   |                                               |                                               |
| AdBlue® tank capacity (2) (I)                                                                                          |                                                    |                                      |                                        |                                                   |                                                   | 4.67                                          | 150                                           |
| CO <sub>2</sub> emissions (g/km)                                                                                       |                                                    |                                      |                                        |                                                   |                                                   | 163                                           | 168                                           |
| Consumption over a combined cycle (I/100 km)                                                                           |                                                    |                                      |                                        |                                                   |                                                   | 6.2                                           | 6.4                                           |
| Consumption over an urban cycle (I/100 km)                                                                             |                                                    |                                      |                                        |                                                   |                                                   | 6.8                                           | 7                                             |
| Consumption over an extra-urban cycle (I/100 km)                                                                       |                                                    |                                      |                                        |                                                   |                                                   | 5.8                                           | 6                                             |
| WEIGHTS (KG) AND VOLUMES                                                                                               |                                                    |                                      |                                        |                                                   |                                                   |                                               |                                               |
| Empty weight in running order                                                                                          | 1,495                                              | 1,534 (GOM)/1,533 (China)            | 1,600                                  | 1,540 (GOM)/1,567 (China)                         | 1,607 (GOM)/1,637 (China)                         | 1,698 (EU)/1,643(GOM)                         | 1,769 (EU)/1,696(GOM)                         |
| Gross train weight (GTW)                                                                                               | 3,514                                              | 3,575 (GOM)/N/A (China)              | 3,640                                  | 3,751 (GOM)/N/A (China)                           | 3,807 (GOM)/N/A (China)                           | 3,871 (EU)/3,875 (GOM)                        | 3,912 (EU)/3,923 (GOM)                        |
| Gross vehicle weight (GVW)                                                                                             | 2,014                                              | 2,075 (GOM)/2,004 (China)            | 2,140                                  | 2,101 (GOM)/2,030 (China)                         | 2,157 (GOM)/2,087 (China)                         | 2,221 (EU)/2,225 (GOM)                        | 2,262 (EU)/2,273 (GOM)                        |
| Payload (3)                                                                                                            | 519                                                | 541 (GOM)/N/A (China)                | 540                                    | 561 (GOM)/N/A China)                              | 550 (GOM)/N/A (China)                             | 87 (EU)/582 (GOM)                             | 87 (EU)/577 (GOM)                             |
| Max. towing weight (braked/unbraked)                                                                                   | 1,500/750                                          | 1,500/ N/A(China)                    | 1,500/750                              | 1,650 (GOM)-N/A (China)/<br>750 (GOM)-N/A (China) | 1,650 (GOM)-N/A (China)/<br>750 (GOM), N/A(China) | 1,650 (EU)-1,650 (GOM)/<br>750 (EU)-750 (GOM) | 1,650 (EU)-1,650 (GOM)/<br>750 (EU)-750 (GOM) |
| Min. boot volume under luggage shelf<br>with repair kit/with spare wheel (4) (dm³ VDA)                                 |                                                    |                                      |                                        |                                                   |                                                   |                                               |                                               |
| Max. boot volume with rear bench seat folded with repair kit/with spare wheel (4) (dm³ VDA)                            |                                                    |                                      |                                        |                                                   |                                                   |                                               |                                               |
| Min. boot volume under luggage shelf<br>with repair kit/with spare wheel (I)                                           |                                                    |                                      |                                        |                                                   |                                                   |                                               |                                               |
| Max. boot volume with rear bench seat folded with repair kit/with spare wheel (I)                                      |                                                    |                                      |                                        |                                                   |                                                   |                                               |                                               |
| (1) Fuel consumption and CO <sub>2</sub> emissions are certified using a standard, m<br>According to ISO standard 3832 | egulated method. It is identical for all manufactu | rers and allows vehicles to be compa | red. (2) Actual fuel and AdBlue® consu | Imption depends on vehicle use, equ               | ipment, the user's driving style and lo           | bading. (3) The payload indicated is fo       | or the lowest equipment level. (4)            |