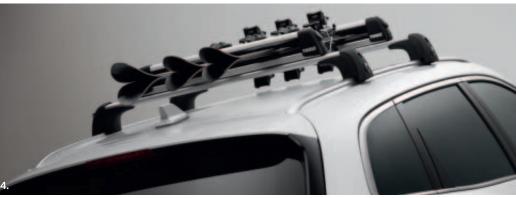

**5.** QuickFix roof bars - Aluminium - For longitudinal bars. The innovative QuickFix mounting system makes it quick and easy to install without tools. Ideal for transporting a bicycle rack, ski rack or roof locker and increasing the vehicle's storage capacity. This genuine Renault equipment meets advanced standards in safety and resistance. Set of two bars with anti-theft system.